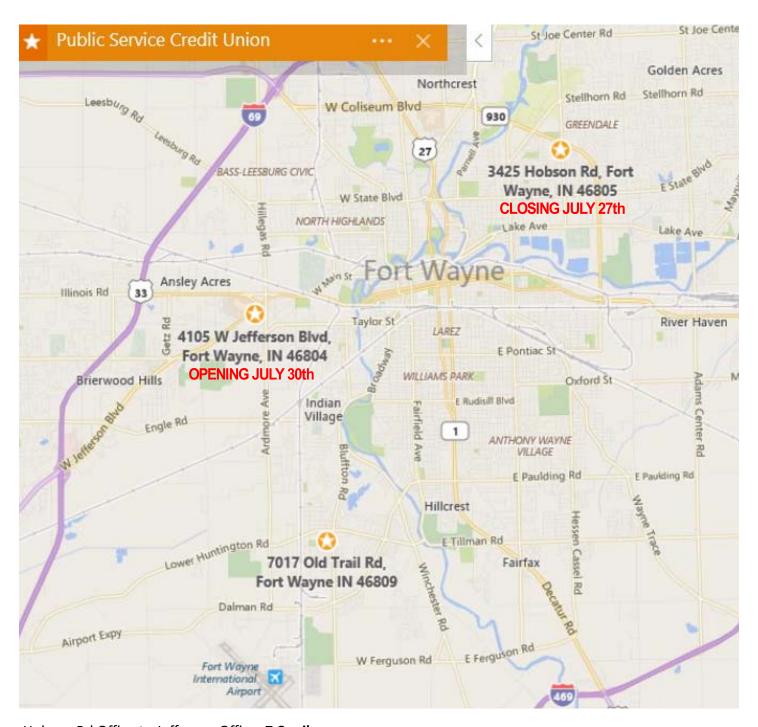

In an effort to begin this exciting new initiative, we will be closing the current Jefferson office on July 27th. A temporary facility will be opened July 30th right next door at 4105-2 W. Jefferson Blvd. We will continue to serve your needs at the temporary facility until the construction on our new facility is complete.

After considerable research and discussion, and with a board and staff committed to being cost effective, we will be closing our Hobson Road branch location effective July 27, 2018. That building will not be reopened but all staff will be retained. You will see familiar, friendly faces whenever you visit any of our other locations.

## Available Public Service Credit Union Locations Starting July 30th:

4105-2 W Jefferson Blvd. Fort Wayne, IN 46804

7017 Old Trail Rd. Fort Wayne, IN 46809

Hobson Rd Office to Jefferson Office: 7.2 miles

Hobson Rd Office to Old Trail Office: 9.1 miles