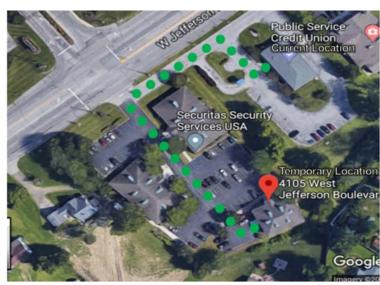

In an effort to begin this exciting new initiative, we will be closing the current Jefferson office on July 27th. A temporary facility will be opened July 30th right next door at 4105-2 W. Jefferson Blvd. We will continue to serve your needs at the temporary facility until the construction on our new facility is complete.

## **Temporary Jefferson Location starting July 30th:**